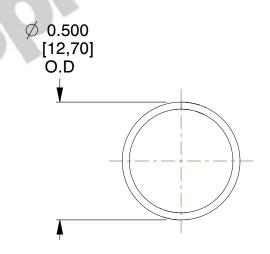

## **NOTES:**

1. Material : Stainless Steel

2. Finish: Glod Irridite

3. Ends: Closed

4. Total Coils: 10.000

5. Sugg. Max. Deflection: 0.720 (in)6. Sugg. Max. Load: 2.300 (lbs)

7. All Drawing Dimensions are in Inches [mm]