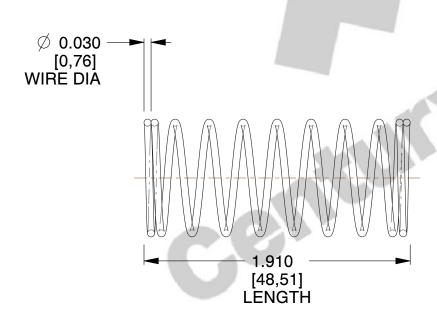

## **NOTES:**

1. Material : Stainless Steel

2. Finish: Glod Irridite

3. Ends: Closed

4. Total Coils: 10.000

5. Sugg. Max. Deflection: 0.720 (in)6. Sugg. Max. Load: 2.300 (lbs)

7. All Drawing Dimensions are in Inches [mm]