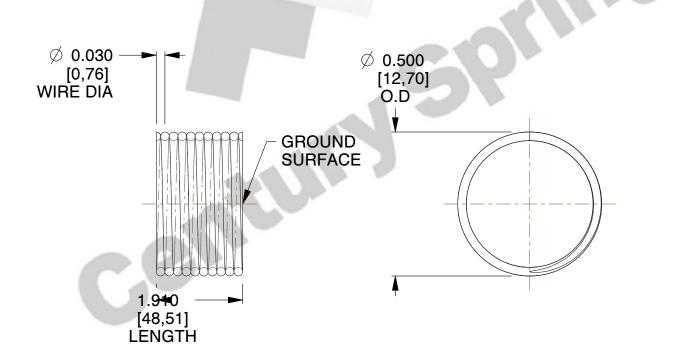

## **NOTES:**

1. Material : Music Wire 2. Finish : Glod Irridite

3. Ends: Closed and Ground

4. Total Coils: 10.000

5. Sugg. Max. Deflection: 0.080 (in)6. Sugg. Max. Load: 2.300 (lbs)

7. All Drawing Dimensions are in Inches [mm]

3.000

SCALE

11772

COMPONENT

COMPRESSION SPRINGS

UNIT
INCH [mm]

\_\_\_\_

**SPRINGS** 