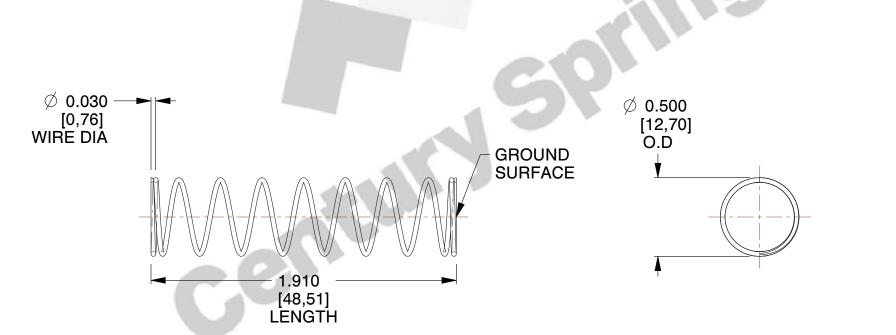

## **NOTES:**

1. Material : Stainless Steel 2. Finish : Glod Irridite

3. Ends: Closed and Ground

4. Total Coils: 10.000

5. Sugg. Max. Deflection: 0.880 (in) 6. Sugg. Max. Load: 2.300 (lbs)

7. All Drawing Dimensions are in Inches [mm]