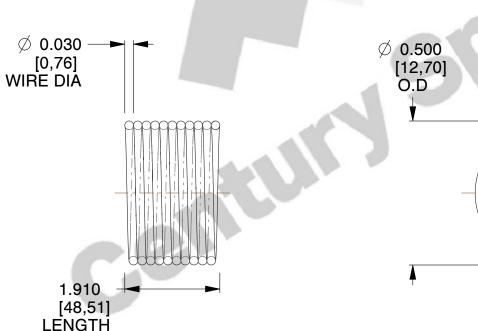

## **NOTES:**

Material : Hard Drawn
 Finish : Glod Irridite

3. Ends: Closed

4. Total Coils: 10.000

5. Sugg. Max. Deflection: 0.130 (in)6. Sugg. Max. Load: 2.300 (lbs)

7. All Drawing Dimensions are in Inches [mm]