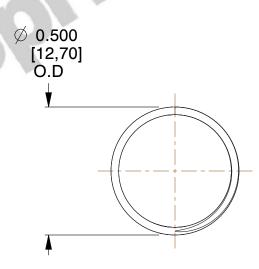

## **NOTES:**

1. Material : Stainless Steel

2. Finish: Glod Irridite

3. Ends: Closed and Ground

4. Total Coils: 10.000

5. Sugg. Max. Deflection: 0.340 (in)6. Sugg. Max. Load: 2.300 (lbs)

7. All Drawing Dimensions are in Inches [mm]

SCALE

2.667

11772

COMPRESSION SPRINGS

COMPONENT

UNIT
INCH [mm]
SHEET

1 of 1

**SPRINGS**