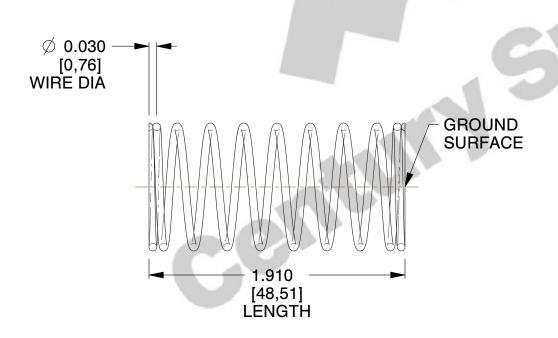

## **NOTES:**

1. Material : Stainless Steel

2. Finish: Glod Irridite

3. Ends: Closed and Ground

4. Total Coils: 10.000

5. Sugg. Max. Deflection: 0.340 (in)6. Sugg. Max. Load: 2.300 (lbs)

7. All Drawing Dimensions are in Inches [mm]

SCALE

2.667

11772

COMPRESSION SPRINGS

COMPONENT

UNIT
INCH [mm]
SHEET

1 of 1

**SPRINGS**