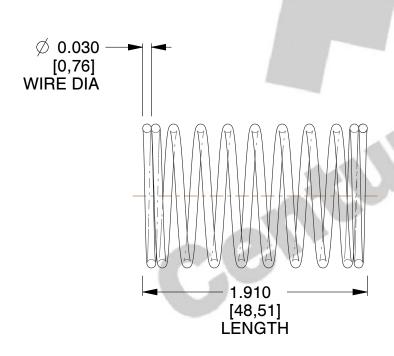

## **NOTES:**

1. Material : Music Wire 2. Finish : Glod Irridite

3. Ends: Closed

4. Total Coils: 10.000

5. Sugg. Max. Deflection: 0.290 (in) 6. Sugg. Max. Load: 2.300 (lbs)

7. All Drawing Dimensions are in Inches [mm]