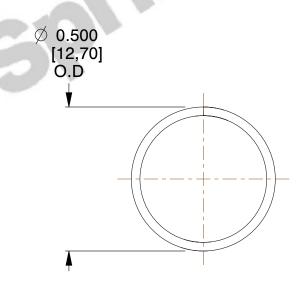

## **NOTES:**

1. Material : Music Wire 2. Finish : Glod Irridite

3. Ends: Closed

4. Total Coils: 10.000

5. Sugg. Max. Deflection: 0.290 (in) 6. Sugg. Max. Load: 2.300 (lbs)

7. All Drawing Dimensions are in Inches [mm]