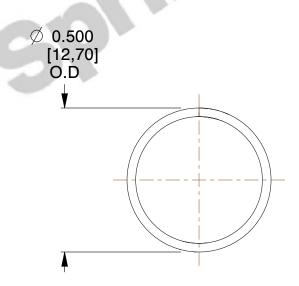

## **NOTES:**

1. Material: Stainless Steel

2. Finish: Glod Irridite

3. Ends: Closed

4. Total Coils: 10.000

5. Sugg. Max. Deflection: 0.470 (in) 6. Sugg. Max. Load: 2.300 (lbs)

7. All Drawing Dimensions are in Inches [mm]