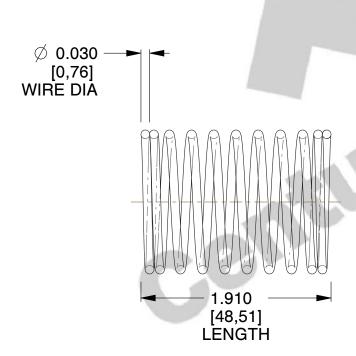

## **NOTES:**

1. Material: Stainless Steel

2. Finish: Glod Irridite

3. Ends: Closed

4. Total Coils: 10.000

5. Sugg. Max. Deflection: 0.470 (in) 6. Sugg. Max. Load: 2.300 (lbs)

7. All Drawing Dimensions are in Inches [mm]