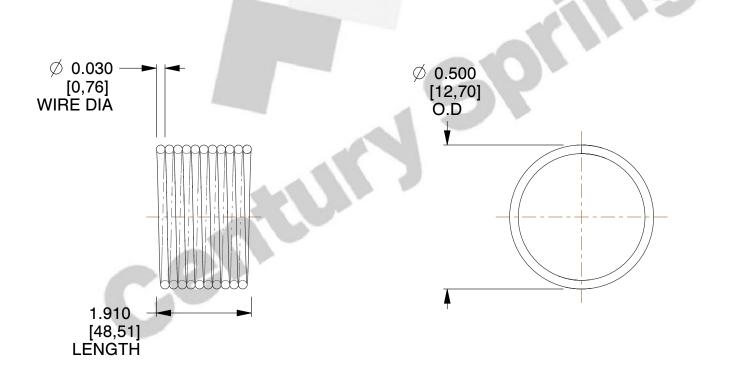

## **NOTES:**

1. Material : Beryllium Copper

2. Finish: Glod Irridite

3. Ends: Closed

4. Total Coils: 10.000

5. Sugg. Max. Deflection: 0.140 (in)6. Sugg. Max. Load: 2.300 (lbs)

7. All Drawing Dimensions are in Inches [mm]

3.000

SCALE

COMPRESSION SPRINGS

11772

COMPONENT

UNIT
INCH [mm]
SHEET
1 of 1

**SPRINGS**