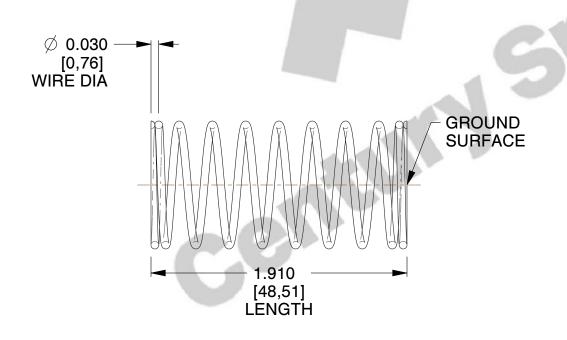

## **NOTES:**

1. Material : Spring Steel 2. Finish : Glod Irridite

3. Ends: Closed and Ground

4. Total Coils: 10.000

5. Sugg. Max. Deflection: 0.370 (in)6. Sugg. Max. Load: 2.300 (lbs)

7. All Drawing Dimensions are in Inches [mm]

SCALE

2.667

COMPONENT

11772

**COMPRESSION SPRINGS** 

UNIT

**SPRINGS** 

INCH [mm]