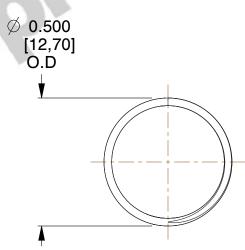

## **NOTES:**

1. Material : Spring Steel 2. Finish : Glod Irridite

3. Ends: Closed and Ground

4. Total Coils: 10.000

5. Sugg. Max. Deflection: 0.370 (in)6. Sugg. Max. Load: 2.300 (lbs)

7. All Drawing Dimensions are in Inches [mm]

SCALE

2.667

COMPONENT

11772

**COMPRESSION SPRINGS** 

UNIT

**SPRINGS** 

INCH [mm]