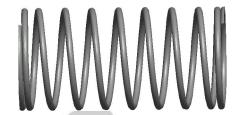

## **NOTES:**

1. Material : Spring Steel 2. Finish : Glod Irridite

3. Ends: Closed and Ground

4. Total Coils: 10.000

5. Sugg. Max. Deflection: 0.370 (in)6. Sugg. Max. Load: 2.300 (lbs)

7. All Drawing Dimensions are in Inches [mm]

SCALE

2.667

COMPONENT

11772

**COMPRESSION SPRINGS** 

UNIT

**SPRINGS** 

INCH [mm]