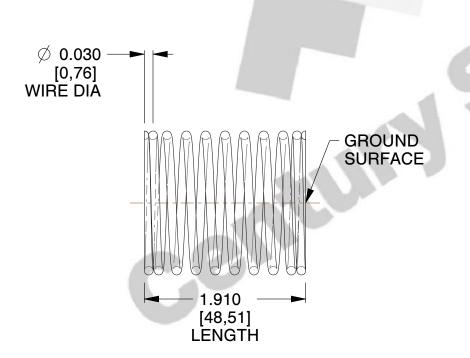

## **NOTES:**

1. Material : Spring Steel 2. Finish : Glod Irridite

3. Ends: Closed and Ground

4. Total Coils: 10.000

5. Sugg. Max. Deflection: 0.160 (in)6. Sugg. Max. Load: 2.300 (lbs)

7. All Drawing Dimensions are in Inches [mm]