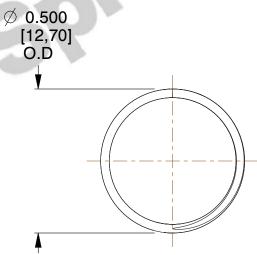

## **NOTES:**

1. Material : Spring Steel 2. Finish : Glod Irridite

3. Ends: Closed and Ground

4. Total Coils: 10.000

5. Sugg. Max. Deflection: 0.160 (in)6. Sugg. Max. Load: 2.300 (lbs)

7. All Drawing Dimensions are in Inches [mm]