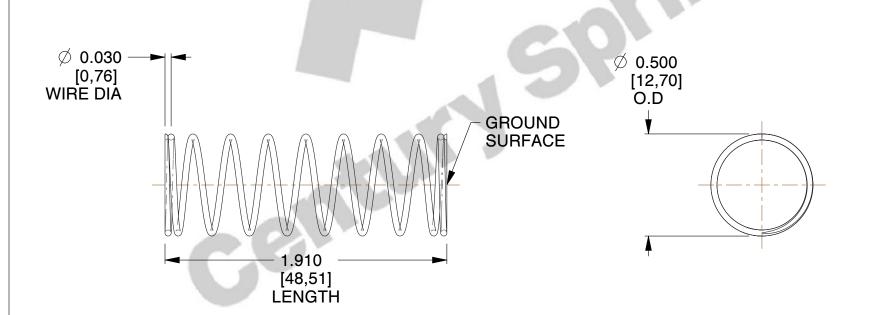

## **NOTES:**

1. Material: Stainless Steel

2. Finish: Glod Irridite

3. Ends: Closed and Ground

4. Total Coils: 10.000

5. Sugg. Max. Deflection: 0.530 (in)6. Sugg. Max. Load: 2.300 (lbs)

7. All Drawing Dimensions are in Inches [mm]

SCALE

2.128

11772

COMPONENT

COMPRESSION SPRINGS

UNIT
INCH [mm]
SHEET

1 of 1

**SPRINGS** 