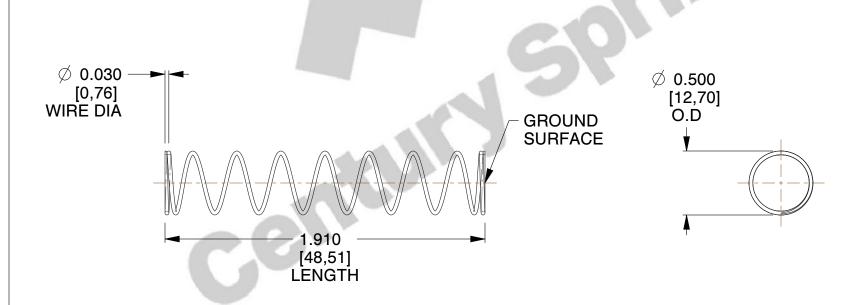

## **NOTES:**

1. Material: Spring Steel 2. Finish: Glod Irridite

3. Ends: Closed and Ground

4. Total Coils: 10.000

5. Sugg. Max. Deflection: 0.680 (in) 6. Sugg. Max. Load: 2.300 (lbs)

7. All Drawing Dimensions are in Inches [mm]