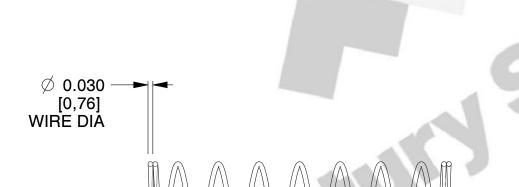

## **NOTES:**

1. Material : Spring Steel 2. Finish: Glod Irridite

3. Ends: Closed

4. Total Coils: 10.000

5. Sugg. Max. Deflection: 0.930 (in) 6. Sugg. Max. Load: 2.300 (lbs)

7. All Drawing Dimensions are in Inches [mm]

1.910

[48,51] LENGTH

This file and any associated information and specifications are provided for reference and evaluation purposes only, and is subject to change without notice. MW Industries makes no representations, warranties or guarantees as to the appropriateness, accuracy, completeness, or suitability for any purpose, of the file, information or specifications. You are solely responsible for the use of the file, information or specifications.