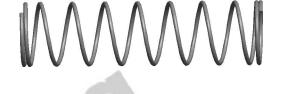

## **NOTES:**

1. Material : Spring Steel 2. Finish: Glod Irridite

3. Ends: Closed

4. Total Coils: 10.000

5. Sugg. Max. Deflection: 0.930 (in) 6. Sugg. Max. Load: 2.300 (lbs)

7. All Drawing Dimensions are in Inches [mm]

SCALE

1.681

COMPONENT **SPRINGS** UNIT 11772 **COMPRESSION SPRINGS** 

INCH [mm] SHEET 1 of 1