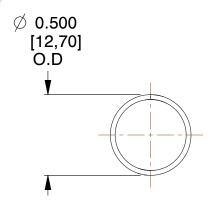

## **NOTES:**

1. Material : Spring Steel 2. Finish: Glod Irridite

3. Ends: Closed

4. Total Coils: 10.000

5. Sugg. Max. Deflection: 0.930 (in) 6. Sugg. Max. Load: 2.300 (lbs)

7. All Drawing Dimensions are in Inches [mm]