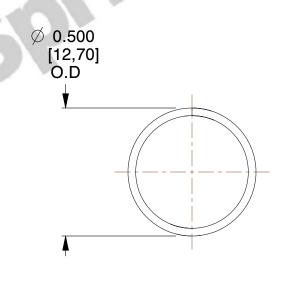

## **NOTES:**

1. Material : Music Wire 2. Finish : Glod Irridite

3. Ends: Closed

4. Total Coils: 10.000

5. Sugg. Max. Deflection: 0.820 (in)6. Sugg. Max. Load: 2.300 (lbs)

7. All Drawing Dimensions are in Inches [mm]