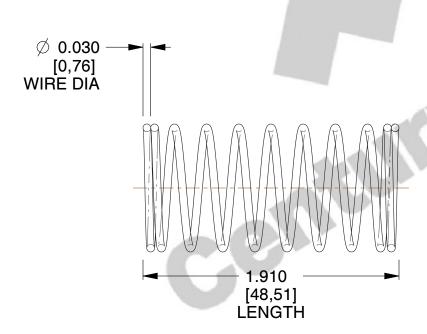

## **NOTES:**

1. Material : Music Wire 2. Finish : Glod Irridite

3. Ends: Closed

4. Total Coils: 10.000

5. Sugg. Max. Deflection: 0.820 (in)6. Sugg. Max. Load: 2.300 (lbs)

7. All Drawing Dimensions are in Inches [mm]