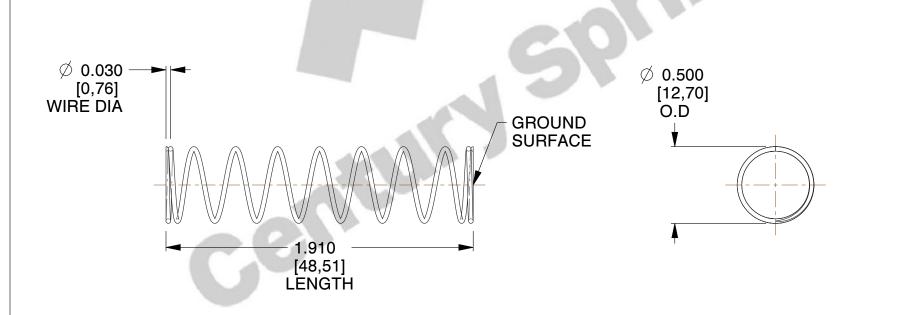

## **NOTES:**

1. Material : Spring Steel 2. Finish : Glod Irridite

3. Ends: Closed and Ground

4. Total Coils: 10.000

5. Sugg. Max. Deflection: 0.180 (in)6. Sugg. Max. Load: 2.300 (lbs)

7. All Drawing Dimensions are in Inches [mm]

SCALE

1.600

COMPONENT SPRINGS

11772

COMPRESSION SPRINGS

SPRINGS

UNIT
INCH [mm]
SHEET
1 of 1