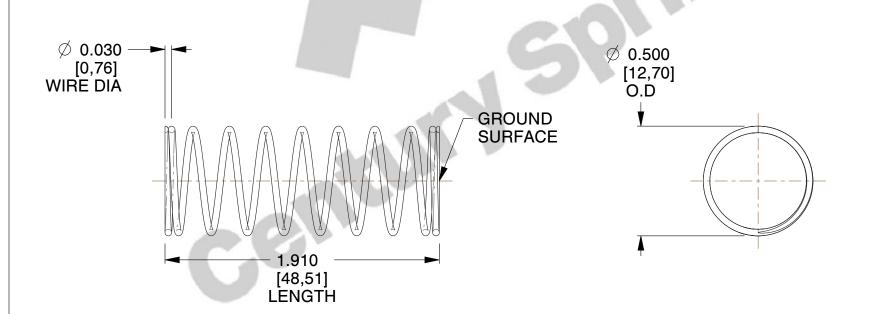

## **NOTES:**

1. Material : Spring Steel 2. Finish : Glod Irridite

3. Ends: Closed and Ground

4. Total Coils: 10.000

5. Sugg. Max. Deflection : 0.130 (in)6. Sugg. Max. Load : 2.300 (lbs)

7. All Drawing Dimensions are in Inches [mm]