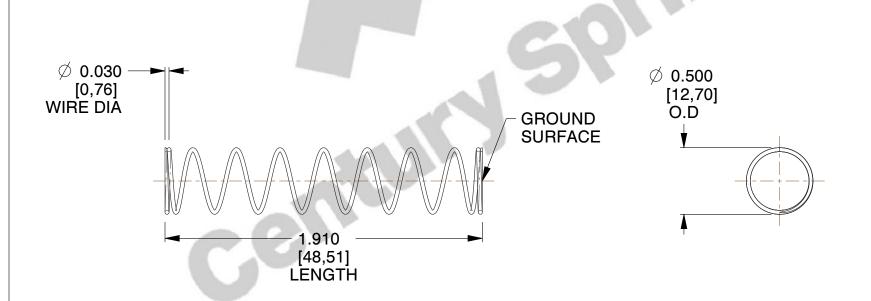

## **NOTES:**

Material : Spring Steel
 Finish : Glod Irridite

3. Ends: Closed and Ground

4. Total Coils: 10.000

5. Sugg. Max. Deflection: 0.880 (in) 6. Sugg. Max. Load: 2.300 (lbs)

7. All Drawing Dimensions are in Inches [mm]