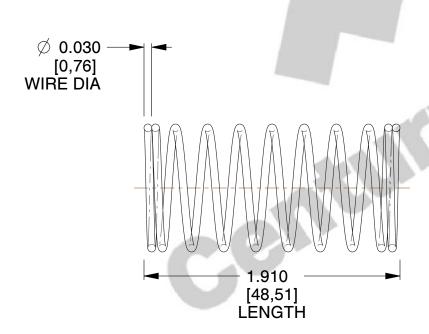

## **NOTES:**

1. Material: Music Wire 2. Finish: Glod Irridite

3. Ends: Closed

4. Total Coils: 10.000

5. Sugg. Max. Deflection: 0.550 (in) 6. Sugg. Max. Load: 2.300 (lbs)

7. All Drawing Dimensions are in Inches [mm]