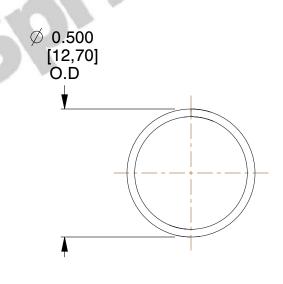

## **NOTES:**

1. Material: Music Wire 2. Finish: Glod Irridite

3. Ends: Closed

4. Total Coils: 10.000

5. Sugg. Max. Deflection: 0.550 (in) 6. Sugg. Max. Load: 2.300 (lbs)

7. All Drawing Dimensions are in Inches [mm]