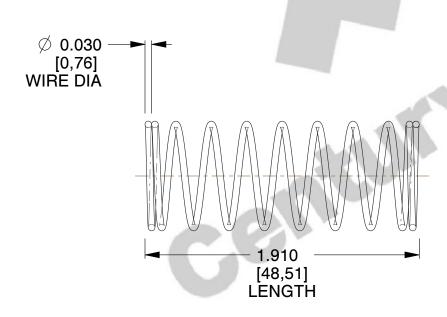

## **NOTES:**

1. Material : Music Wire 2. Finish : Glod Irridite

3. Ends: Closed

4. Total Coils: 10.000

5. Sugg. Max. Deflection: 0.810 (in)6. Sugg. Max. Load: 2.300 (lbs)

7. All Drawing Dimensions are in Inches [mm]