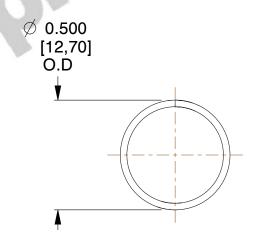

## **NOTES:**

1. Material : Music Wire 2. Finish : Glod Irridite

3. Ends: Closed

4. Total Coils: 10.000

5. Sugg. Max. Deflection: 0.810 (in)6. Sugg. Max. Load: 2.300 (lbs)

7. All Drawing Dimensions are in Inches [mm]