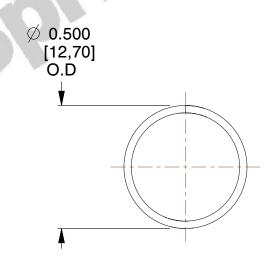

## **NOTES:**

1. Material : Spring Steel 2. Finish : Glod Irridite

3. Ends: Closed

4. Total Coils: 10.000

5. Sugg. Max. Deflection: 0.370 (in)6. Sugg. Max. Load: 2.300 (lbs)

7. All Drawing Dimensions are in Inches [mm]