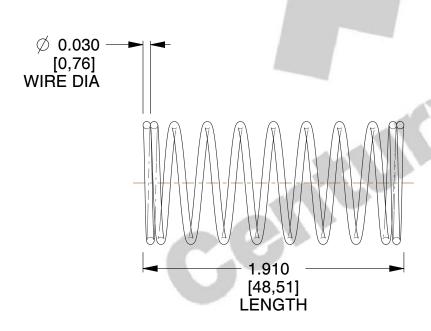

## **NOTES:**

1. Material : Spring Steel 2. Finish : Glod Irridite

3. Ends: Closed

4. Total Coils: 10.000

5. Sugg. Max. Deflection: 0.370 (in)6. Sugg. Max. Load: 2.300 (lbs)

7. All Drawing Dimensions are in Inches [mm]