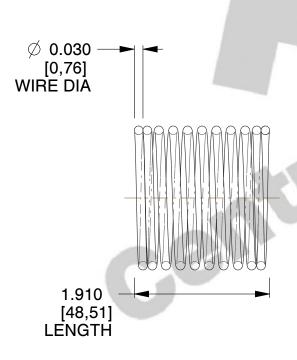

## **NOTES:**

1. Material : Spring Steel 2. Finish: Glod Irridite

3. Ends: Closed

4. Total Coils: 10.000

5. Sugg. Max. Deflection: 0.140 (in) 6. Sugg. Max. Load: 2.300 (lbs)

7. All Drawing Dimensions are in Inches [mm]