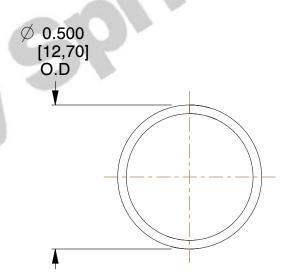

## **NOTES:**

1. Material : Spring Steel 2. Finish: Glod Irridite

3. Ends: Closed

4. Total Coils: 10.000

5. Sugg. Max. Deflection: 0.140 (in) 6. Sugg. Max. Load: 2.300 (lbs)

7. All Drawing Dimensions are in Inches [mm]