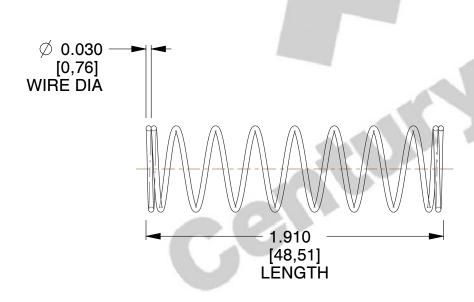

## **NOTES:**

Material : Spring Steel
 Finish : Glod Irridite

3. Ends: Closed

4. Total Coils: 10.000

5. Sugg. Max. Deflection : 0.210 (in)6. Sugg. Max. Load : 2.300 (lbs)

7. All Drawing Dimensions are in Inches [mm]