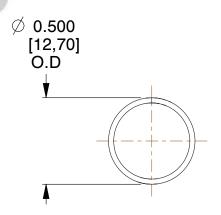

## **NOTES:**

Material : Spring Steel
 Finish : Glod Irridite

3. Ends: Closed

4. Total Coils: 10.000

5. Sugg. Max. Deflection : 0.210 (in)6. Sugg. Max. Load : 2.300 (lbs)

7. All Drawing Dimensions are in Inches [mm]