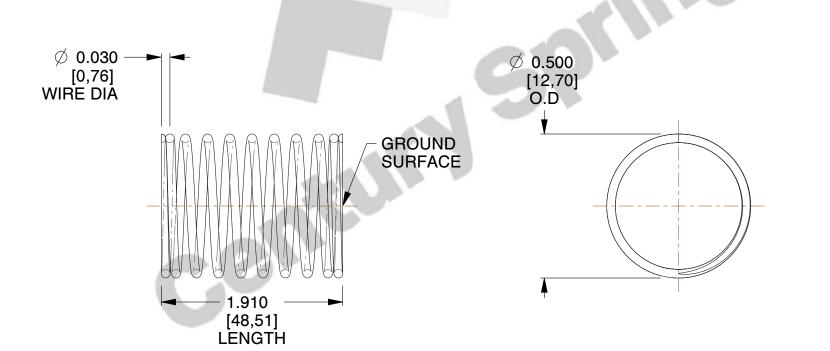

## **NOTES:**

Material : Hard Drawn
Finish : Glod Irridite

3. Ends: Closed and Ground

4. Total Coils: 10.000

5. Sugg. Max. Deflection: 0.120 (in)6. Sugg. Max. Load: 2.300 (lbs)

7. All Drawing Dimensions are in Inches [mm]

SCALE

3.000

COMPONENT

SPRINGS

11772

INCH [mm]

COMPRESSION SPRINGS

SHEET 1 of 1