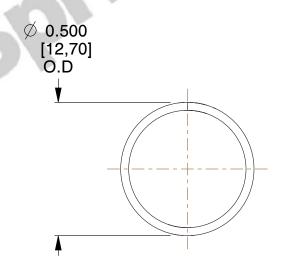

## **NOTES:**

1. Material : Music Wire 2. Finish : Glod Irridite

3. Ends: Closed

4. Total Coils: 10.000

5. Sugg. Max. Deflection: 0.620 (in) 6. Sugg. Max. Load: 2.300 (lbs)

7. All Drawing Dimensions are in Inches [mm]