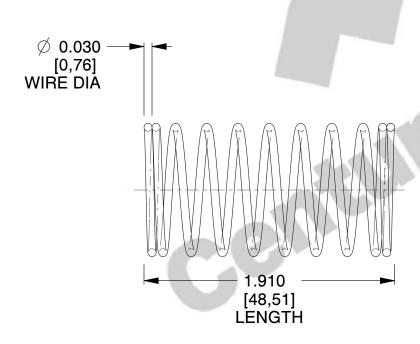

## **NOTES:**

1. Material : Music Wire 2. Finish : Glod Irridite

3. Ends: Closed

4. Total Coils: 10.000

5. Sugg. Max. Deflection: 0.620 (in) 6. Sugg. Max. Load: 2.300 (lbs)

7. All Drawing Dimensions are in Inches [mm]