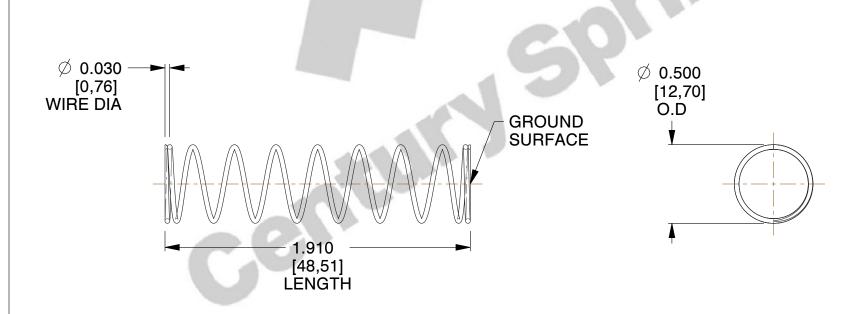

## **NOTES:**

Material : Spring Steel
Finish : Glod Irridite

3. Ends: Closed and Ground

4. Total Coils: 10.000

5. Sugg. Max. Deflection : 0.250 (in)6. Sugg. Max. Load : 2.300 (lbs)

7. All Drawing Dimensions are in Inches [mm]

SCALE

1.639

| COMPONENT           | SPRINGS |          |
|---------------------|---------|----------|
| 11772               |         | UNIT     |
|                     |         | INCH [mm |
| COMPRESSION SPRINGS | SHEET   |          |
|                     |         | 1 of 1   |