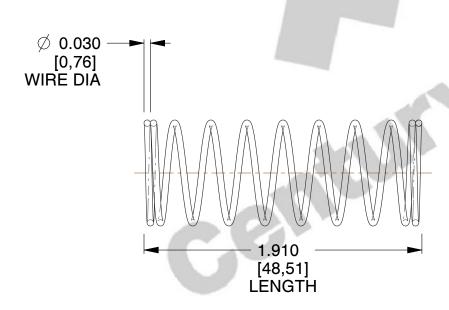

## **NOTES:**

1. Material : Spring Steel 2. Finish: Glod Irridite

3. Ends: Closed

4. Total Coils: 10.000

5. Sugg. Max. Deflection: 0.420 (in) 6. Sugg. Max. Load: 2.300 (lbs)

7. All Drawing Dimensions are in Inches [mm]