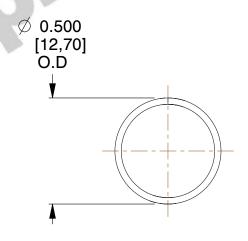

## **NOTES:**

1. Material : Spring Steel 2. Finish: Glod Irridite

3. Ends: Closed

4. Total Coils: 10.000

5. Sugg. Max. Deflection: 0.420 (in) 6. Sugg. Max. Load: 2.300 (lbs)

7. All Drawing Dimensions are in Inches [mm]