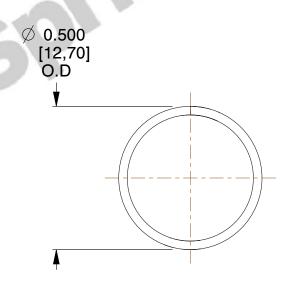

## **NOTES:**

1. Material : Music Wire 2. Finish : Glod Irridite

3. Ends: Closed

4. Total Coils: 10.000

5. Sugg. Max. Deflection: 0.400 (in) 6. Sugg. Max. Load: 2.300 (lbs)

7. All Drawing Dimensions are in Inches [mm]