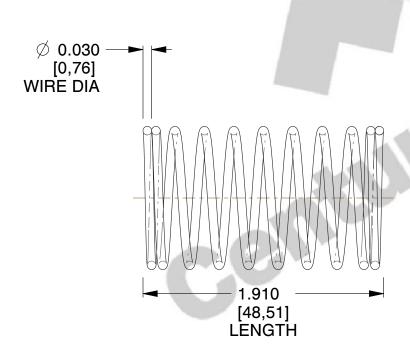

## **NOTES:**

1. Material : Music Wire 2. Finish : Glod Irridite

3. Ends: Closed

4. Total Coils: 10.000

5. Sugg. Max. Deflection: 0.400 (in) 6. Sugg. Max. Load: 2.300 (lbs)

7. All Drawing Dimensions are in Inches [mm]