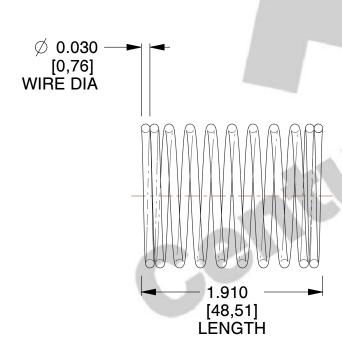

## **NOTES:**

1. Material : Music Wire 2. Finish : Glod Irridite

3. Ends: Closed

4. Total Coils: 10.000

5. Sugg. Max. Deflection: 0.350 (in)6. Sugg. Max. Load: 2.300 (lbs)

7. All Drawing Dimensions are in Inches [mm]