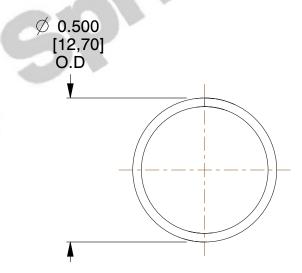

## **NOTES:**

1. Material : Music Wire 2. Finish : Glod Irridite

3. Ends: Closed

4. Total Coils: 10.000

5. Sugg. Max. Deflection: 0.350 (in)6. Sugg. Max. Load: 2.300 (lbs)

7. All Drawing Dimensions are in Inches [mm]