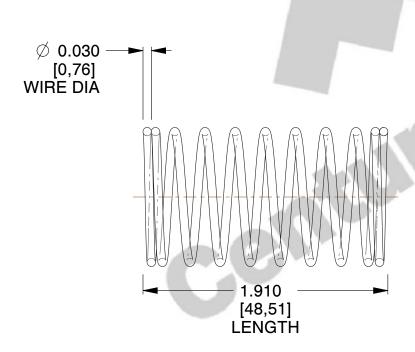

## **NOTES:**

1. Material: Music Wire 2. Finish: Glod Irridite

3. Ends: Closed

4. Total Coils: 10.000

5. Sugg. Max. Deflection: 0.710 (in) 6. Sugg. Max. Load : 2.300 (lbs)

7. All Drawing Dimensions are in Inches [mm]