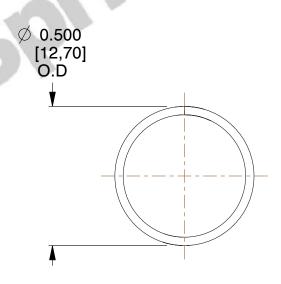

## **NOTES:**

1. Material: Music Wire 2. Finish: Glod Irridite

3. Ends: Closed

4. Total Coils: 10.000

5. Sugg. Max. Deflection: 0.710 (in) 6. Sugg. Max. Load : 2.300 (lbs)

7. All Drawing Dimensions are in Inches [mm]