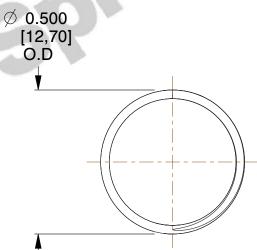

## **NOTES:**

1. Material : Stainless Steel

2. Finish: Glod Irridite

3. Ends: Closed and Ground

4. Total Coils: 10.000

5. Sugg. Max. Deflection: 0.330 (in)6. Sugg. Max. Load: 2.300 (lbs)

7. All Drawing Dimensions are in Inches [mm]

3.000

SCALE

idential, t is disclose 11772

COMPONENT

COMPRESSION SPRINGS

UNIT
INCH [mm]
SHEET

1 of 1

**SPRINGS** 