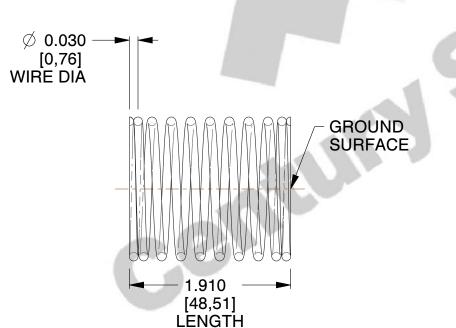

## **NOTES:**

1. Material : Stainless Steel

2. Finish: Glod Irridite

3. Ends: Closed and Ground

4. Total Coils: 10.000

5. Sugg. Max. Deflection: 0.330 (in)6. Sugg. Max. Load: 2.300 (lbs)

7. All Drawing Dimensions are in Inches [mm]

3.000

SCALE

idential, t is disclose 11772

COMPONENT

COMPRESSION SPRINGS

UNIT
INCH [mm]
SHEET

1 of 1

**SPRINGS** 