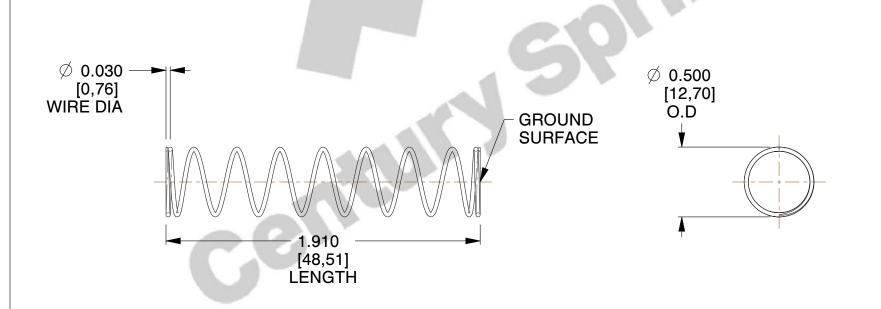

## **NOTES:**

1. Material: Spring Steel 2. Finish: Glod Irridite

3. Ends: Closed and Ground

4. Total Coils: 10.000

5. Sugg. Max. Deflection: 1.400 (in) 6. Sugg. Max. Load: 2.300 (lbs)

7. All Drawing Dimensions are in Inches [mm]