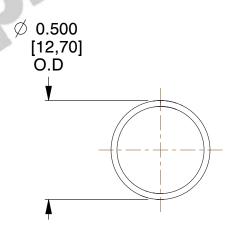

## **NOTES:**

1. Material : Stainless Steel

2. Finish: Glod Irridite

3. Ends: Closed

4. Total Coils: 10.000

Sugg. Max. Deflection: 0.720 (in)
Sugg. Max. Load: 2.300 (lbs)

7. All Drawing Dimensions are in Inches [mm]

SCALE

2.062

| OMPONENT            | SPRINGS |          |
|---------------------|---------|----------|
| 11772               |         | UNIT     |
|                     |         | INCH [mn |
| COMPRESSION SPRINGS | PRINGS  | SHEET    |
|                     |         | 1 of 1   |