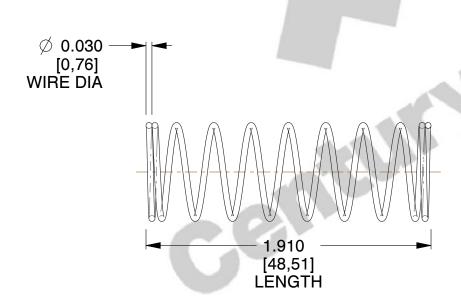

## **NOTES:**

1. Material : Stainless Steel

2. Finish: Glod Irridite

3. Ends: Closed

4. Total Coils: 10.000

Sugg. Max. Deflection: 0.720 (in)
Sugg. Max. Load: 2.300 (lbs)

7. All Drawing Dimensions are in Inches [mm]

SCALE

2.062

| OMPONENT            | SPRINGS |          |
|---------------------|---------|----------|
| 11772               |         | UNIT     |
|                     |         | INCH [mn |
| COMPRESSION SPRINGS | PRINGS  | SHEET    |
|                     |         | 1 of 1   |