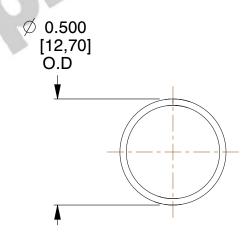

## **NOTES:**

1. Material : Stainless Steel

2. Finish: Glod Irridite

3. Ends: Closed

4. Total Coils: 10.000

5. Sugg. Max. Deflection: 0.600 (in) 6. Sugg. Max. Load: 2.300 (lbs)

7. All Drawing Dimensions are in Inches [mm]