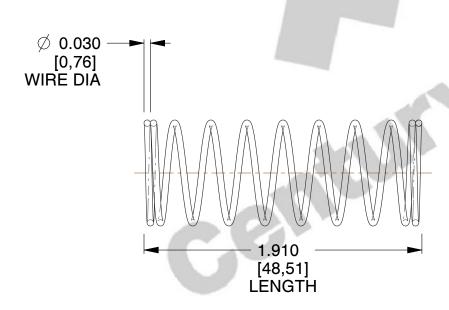

## **NOTES:**

1. Material : Stainless Steel

2. Finish: Glod Irridite

3. Ends: Closed

4. Total Coils: 10.000

5. Sugg. Max. Deflection: 0.600 (in) 6. Sugg. Max. Load: 2.300 (lbs)

7. All Drawing Dimensions are in Inches [mm]