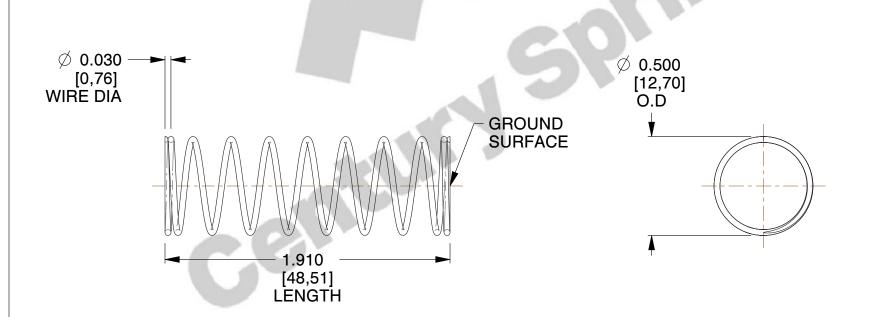

## **NOTES:**

1. Material : Spring Steel 2. Finish : Glod Irridite

3. Ends: Closed and Ground

4. Total Coils: 10.000

5. Sugg. Max. Deflection : 0.640 (in)6. Sugg. Max. Load : 2.300 (lbs)

7. All Drawing Dimensions are in Inches [mm]