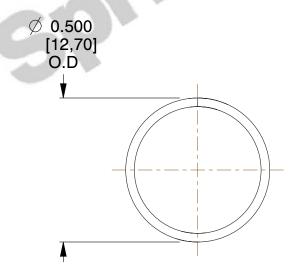

## **NOTES:**

1. Material : Spring Steel 2. Finish : Glod Irridite

3. Ends: Closed

4. Total Coils: 10.000

5. Sugg. Max. Deflection: 0.130 (in)6. Sugg. Max. Load: 2.300 (lbs)

7. All Drawing Dimensions are in Inches [mm]