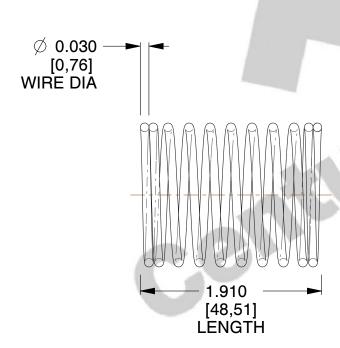

## **NOTES:**

1. Material : Spring Steel 2. Finish : Glod Irridite

3. Ends: Closed

4. Total Coils: 10.000

5. Sugg. Max. Deflection: 0.130 (in)6. Sugg. Max. Load: 2.300 (lbs)

7. All Drawing Dimensions are in Inches [mm]