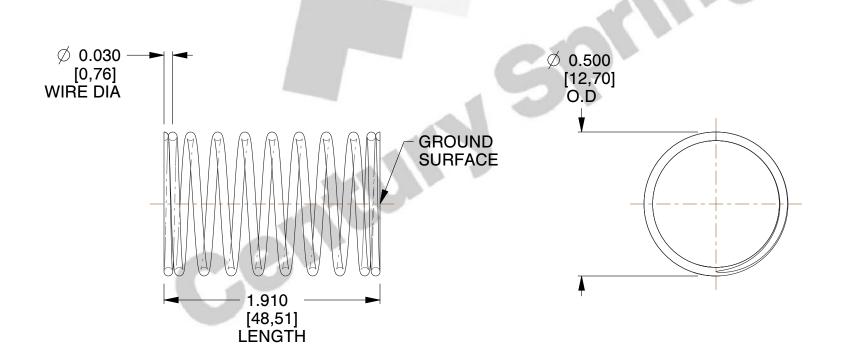

## **NOTES:**

Material : Hard Drawn
 Finish : Glod Irridite

3. Ends: Closed and Ground

4. Total Coils: 10.000

5. Sugg. Max. Deflection: 0.370 (in)6. Sugg. Max. Load: 2.300 (lbs)

7. All Drawing Dimensions are in Inches [mm]