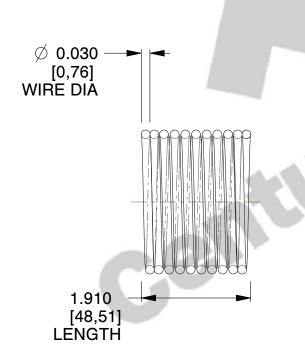

## **NOTES:**

1. Material: Stainless Steel

2. Finish: Glod Irridite

3. Ends: Closed

4. Total Coils: 10.000

5. Sugg. Max. Deflection: 0.210 (in) 6. Sugg. Max. Load: 2.300 (lbs)

7. All Drawing Dimensions are in Inches [mm]