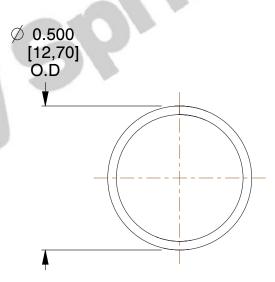

## **NOTES:**

1. Material: Stainless Steel

2. Finish: Glod Irridite

3. Ends: Closed

4. Total Coils: 10.000

5. Sugg. Max. Deflection: 0.210 (in) 6. Sugg. Max. Load: 2.300 (lbs)

7. All Drawing Dimensions are in Inches [mm]