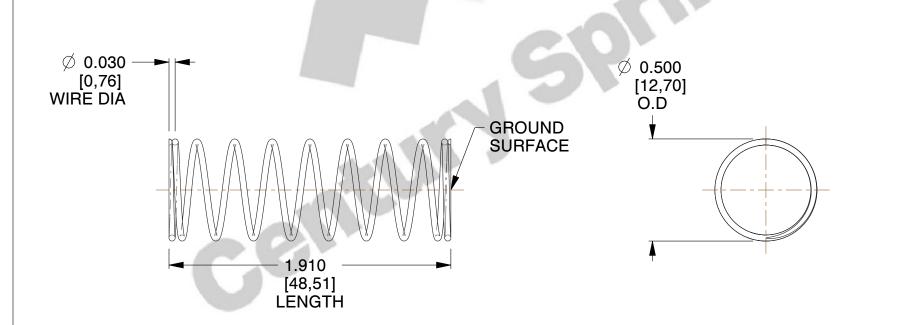

## **NOTES:**

1. Material: Stainless Steel

2. Finish: Glod Irridite

3. Ends: Closed and Ground

4. Total Coils: 10.000

5. Sugg. Max. Deflection: 0.600 (in)6. Sugg. Max. Load: 2.300 (lbs)

7. All Drawing Dimensions are in Inches [mm]

SCALE

2.128

COMPONENT SPRINGS

11772

COMPRESSION SPRINGS

SPRINGS

UN
INCH
SHE

UNIT
INCH [mm]
SHEET