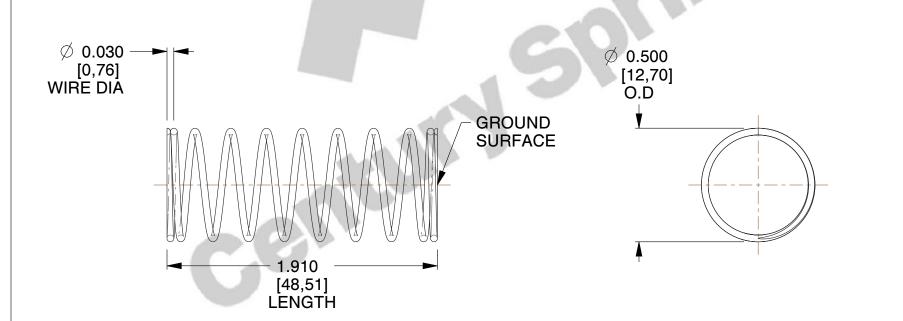

## **NOTES:**

1. Material: Stainless Steel

2. Finish: Glod Irridite

3. Ends: Closed and Ground

4. Total Coils: 10.000

5. Sugg. Max. Deflection: 0.390 (in) 6. Sugg. Max. Load: 2.300 (lbs)

7. All Drawing Dimensions are in Inches [mm]

SCALE

2.367

COMPONENT

11772

**COMPRESSION SPRINGS** 

UNIT INCH [mm]

**SPRINGS** 

SHEET 1 of 1