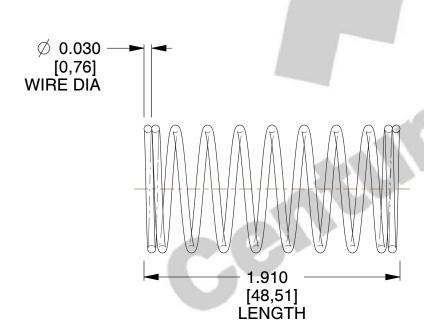

## **NOTES:**

1. Material : Music Wire 2. Finish : Glod Irridite

3. Ends: Closed

4. Total Coils: 10.000

5. Sugg. Max. Deflection: 0.670 (in)6. Sugg. Max. Load: 2.300 (lbs)

7. All Drawing Dimensions are in Inches [mm]