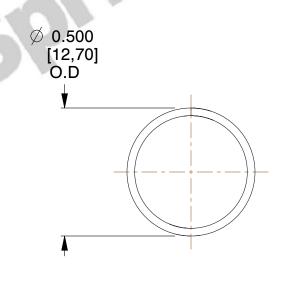

## **NOTES:**

1. Material : Music Wire 2. Finish : Glod Irridite

3. Ends: Closed

4. Total Coils: 10.000

5. Sugg. Max. Deflection: 0.670 (in)6. Sugg. Max. Load: 2.300 (lbs)

7. All Drawing Dimensions are in Inches [mm]