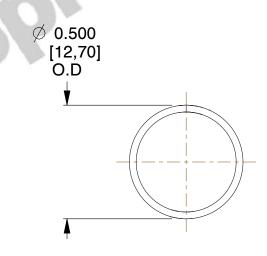

## **NOTES:**

Material : Music Wire
Finish : Glod Irridite

3. Ends: Closed

4. Total Coils: 10.000

5. Sugg. Max. Deflection: 0.680 (in)6. Sugg. Max. Load: 2.300 (lbs)

7. All Drawing Dimensions are in Inches [mm]