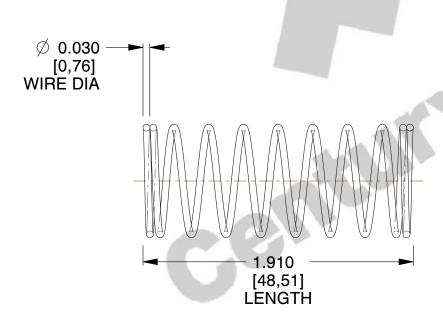

## **NOTES:**

Material : Music Wire
Finish : Glod Irridite

3. Ends: Closed

4. Total Coils: 10.000

5. Sugg. Max. Deflection: 0.680 (in)6. Sugg. Max. Load: 2.300 (lbs)

7. All Drawing Dimensions are in Inches [mm]