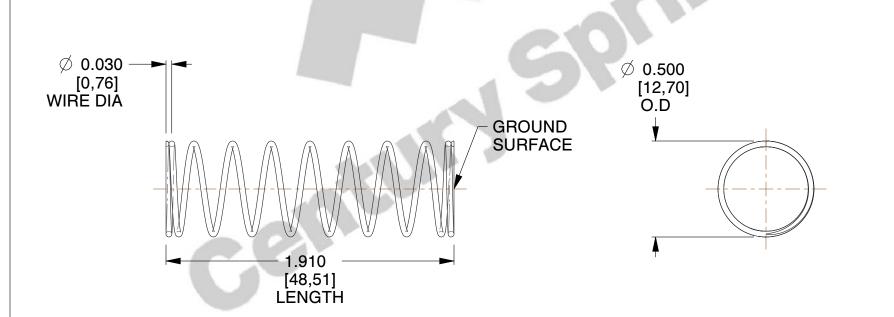

## **NOTES:**

1. Material : Stainless Steel 2. Finish : Glod Irridite

3. Ends : Closed and Ground

4. Total Coils: 10.000

5. Sugg. Max. Deflection: 0.610 (in)

6. Sugg. Max. Load : 2.300 (lbs)

7. All Drawing Dimensions are in Inches [mm]

SCALE

2.000

11772
COMPRESSION SPRINGS

COMPONENT

UNIT
INCH [mm]
SHEET

**SPRINGS** 

1 of 1