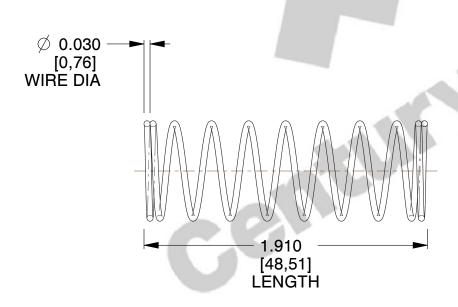

## **NOTES:**

1. Material : Stainless Steel

2. Finish: Glod Irridite

3. Ends: Closed

4. Total Coils: 10.000

5. Sugg. Max. Deflection: 0.600 (in)6. Sugg. Max. Load: 2.300 (lbs)

7. All Drawing Dimensions are in Inches [mm]