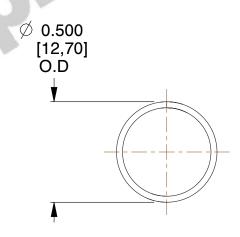

## **NOTES:**

1. Material : Stainless Steel

2. Finish: Glod Irridite

3. Ends: Closed

4. Total Coils: 10.000

5. Sugg. Max. Deflection: 0.600 (in)6. Sugg. Max. Load: 2.300 (lbs)

7. All Drawing Dimensions are in Inches [mm]