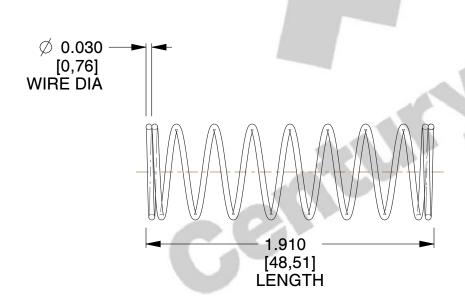

## **NOTES:**

Material : Spring Steel
Finish : Glod Irridite

3. Ends: Closed

4. Total Coils: 10.000

5. Sugg. Max. Deflection: 0.450 (in)6. Sugg. Max. Load: 2.300 (lbs)

7. All Drawing Dimensions are in Inches [mm]