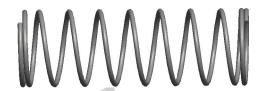

## **NOTES:**

Material : Spring Steel
Finish : Glod Irridite

3. Ends: Closed

4. Total Coils: 10.000

5. Sugg. Max. Deflection: 0.450 (in)6. Sugg. Max. Load: 2.300 (lbs)

7. All Drawing Dimensions are in Inches [mm]