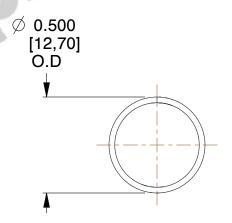

## **NOTES:**

Material : Spring Steel
Finish : Glod Irridite

3. Ends: Closed

4. Total Coils: 10.000

5. Sugg. Max. Deflection: 0.450 (in)6. Sugg. Max. Load: 2.300 (lbs)

7. All Drawing Dimensions are in Inches [mm]