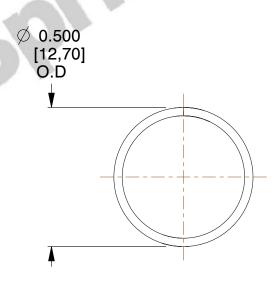

## **NOTES:**

1. Material : Stainless Steel

2. Finish: Glod Irridite

3. Ends: Closed

4. Total Coils: 10.000

5. Sugg. Max. Deflection: 0.430 (in)6. Sugg. Max. Load: 2.300 (lbs)

7. All Drawing Dimensions are in Inches [mm]