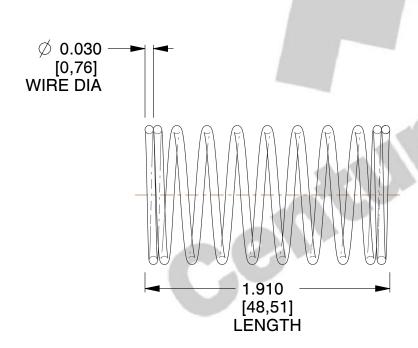

## **NOTES:**

1. Material : Stainless Steel

2. Finish: Glod Irridite

3. Ends: Closed

4. Total Coils: 10.000

5. Sugg. Max. Deflection: 0.430 (in)6. Sugg. Max. Load: 2.300 (lbs)

7. All Drawing Dimensions are in Inches [mm]