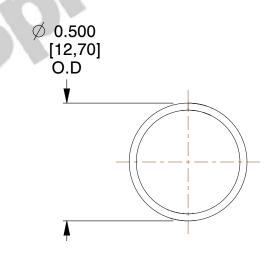

## **NOTES:**

1. Material : Spring Steel 2. Finish : Glod Irridite

3. Ends: Closed

4. Total Coils: 10.000

5. Sugg. Max. Deflection: 0.300 (in)6. Sugg. Max. Load: 2.300 (lbs)

7. All Drawing Dimensions are in Inches [mm]