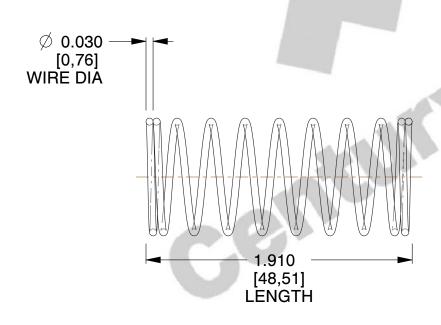

## **NOTES:**

1. Material : Spring Steel 2. Finish : Glod Irridite

3. Ends: Closed

4. Total Coils: 10.000

5. Sugg. Max. Deflection: 0.300 (in)6. Sugg. Max. Load: 2.300 (lbs)

7. All Drawing Dimensions are in Inches [mm]