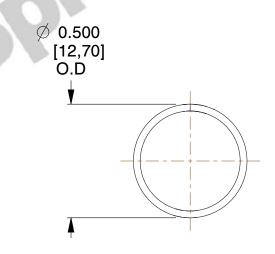

## **NOTES:**

1. Material : Stainless Steel

2. Finish: Glod Irridite

3. Ends: Closed

4. Total Coils: 10.000

5. Sugg. Max. Deflection: 0.240 (in)6. Sugg. Max. Load: 2.300 (lbs)

7. All Drawing Dimensions are in Inches [mm]