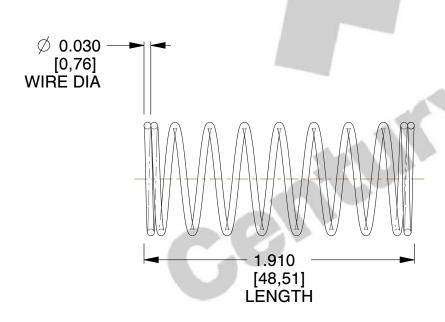

## **NOTES:**

1. Material : Stainless Steel

2. Finish: Glod Irridite

3. Ends: Closed

4. Total Coils: 10.000

5. Sugg. Max. Deflection: 0.240 (in)6. Sugg. Max. Load: 2.300 (lbs)

7. All Drawing Dimensions are in Inches [mm]