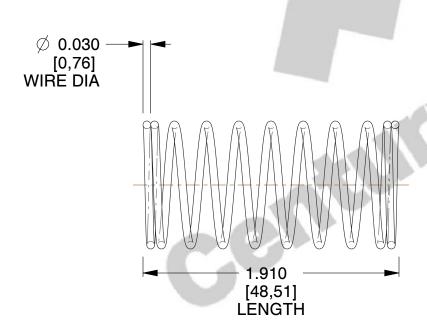

## **NOTES:**

1. Material: Stainless Steel

2. Finish: Glod Irridite

3. Ends: Closed

4. Total Coils: 10.000

5. Sugg. Max. Deflection: 0.630 (in)6. Sugg. Max. Load: 2.300 (lbs)

7. All Drawing Dimensions are in Inches [mm]