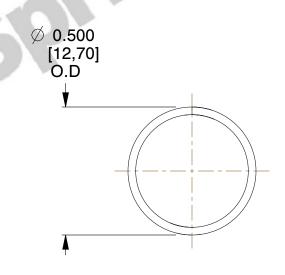

## **NOTES:**

1. Material: Stainless Steel

2. Finish: Glod Irridite

3. Ends: Closed

4. Total Coils: 10.000

5. Sugg. Max. Deflection: 0.630 (in)6. Sugg. Max. Load: 2.300 (lbs)

7. All Drawing Dimensions are in Inches [mm]