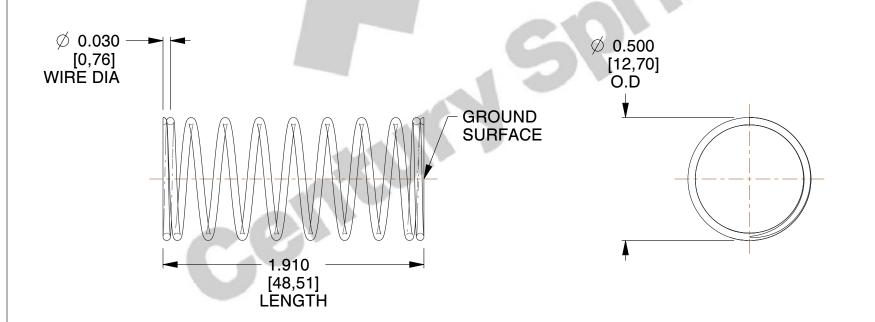

## **NOTES:**

1. Material : Stainless Steel

2. Finish: Glod Irridite

3. Ends: Closed and Ground

4. Total Coils: 10.000

5. Sugg. Max. Deflection: 0.710 (in)6. Sugg. Max. Load: 2.300 (lbs)

7. All Drawing Dimensions are in Inches [mm]