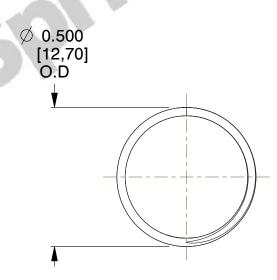

## **NOTES:**

1. Material : Stainless Steel

2. Finish: Glod Irridite

3. Ends: Closed and Ground

4. Total Coils: 10.000

5. Sugg. Max. Deflection: 0.290 (in) 6. Sugg. Max. Load: 2.300 (lbs)

7. All Drawing Dimensions are in Inches [mm]