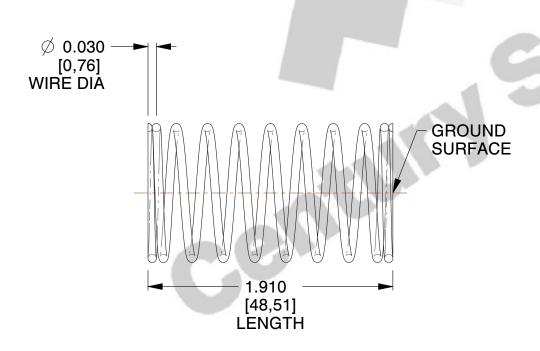

## **NOTES:**

1. Material : Stainless Steel

2. Finish: Glod Irridite

3. Ends: Closed and Ground

4. Total Coils: 10.000

5. Sugg. Max. Deflection: 0.290 (in) 6. Sugg. Max. Load: 2.300 (lbs)

7. All Drawing Dimensions are in Inches [mm]